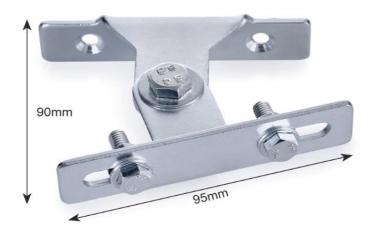

## Wall Mounted Swivel Bracket

Features & Benefits

Swivel allows rotation to position light where needed

| PRODUC | T SPECIF | <b>FICATION</b> |
|--------|----------|-----------------|
|--------|----------|-----------------|

| Application           |                                                               |
|-----------------------|---------------------------------------------------------------|
| Suitable for use with | 10W LED, 150/500W halogen floodlight                          |
| Max Loading Weight    | 1kg                                                           |
| General Information   |                                                               |
| Finish                | Zinc Plated                                                   |
| Dimensions            | Front Plate (W) 95mm (H) 20mm; Back plate to front plate 90mm |
| Mounting              | Wall Mounted                                                  |
| Fixings Provided      | Yes                                                           |
| Warranty Period       | 3 Years                                                       |
| Construction          |                                                               |
| Body Material         | Low Carbon Steel                                              |
| Weight                | 0.2kg                                                         |
|                       |                                                               |