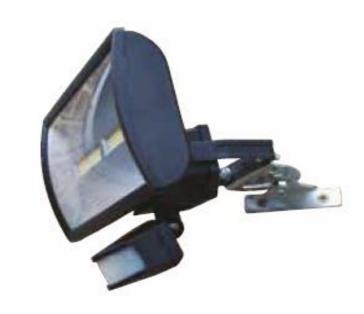

## Model KRP1SM

Wall Mounted Swivel Bracket

Features & Benefits

Swivel allows rotation to position light where needed

| PRODUCT SPECIF | ICATION |
|----------------|---------|
|----------------|---------|

| PRODUCT SPECIFICATION |                                                               |
|-----------------------|---------------------------------------------------------------|
| Application           |                                                               |
| Suitable for use with | 10W LED, 150/500W halogen floodlight                          |
| Max Loading Weight    | 1kg                                                           |
| General Information   |                                                               |
| Finish                | Zinc Plated                                                   |
| Dimensions            | Front Plate (W) 95mm (H) 20mm; Back plate to front plate 80mm |
| Mounting              | Wall Mounted                                                  |
| Fixings Provided      | Yes                                                           |
| Warranty Period       | 3 Years                                                       |
| Construction          |                                                               |
| Body Material         | Low Carbon Steel                                              |
| Weight                | 0.2kg                                                         |
|                       |                                                               |