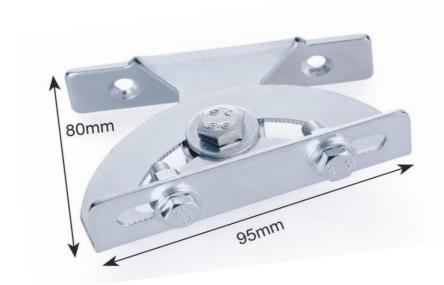

## Model KRP1SM

Wall Mounted Swivel Bracket

Features & Benefits

Swivel allows rotation to position light where needed

| PRODUCT SPECIF | ICATION |
|----------------|---------|
|----------------|---------|

| PRODUCT SPECIFICATION |                                                               |
|-----------------------|---------------------------------------------------------------|
| Application           |                                                               |
| Suitable for use with | 10W LED, 150/500W halogen floodlight                          |
| Max Loading Weight    | 1kg                                                           |
| General Information   |                                                               |
| Finish                | Zinc Plated                                                   |
| Dimensions            | Front Plate (W) 95mm (H) 20mm; Back plate to front plate 80mm |
| Mounting              | Wall Mounted                                                  |
| Fixings Provided      | Yes                                                           |
| Warranty Period       | 3 Years                                                       |
| Construction          |                                                               |
| Body Material         | Low Carbon Steel                                              |
| Weight                | 0.2kg                                                         |
|                       |                                                               |