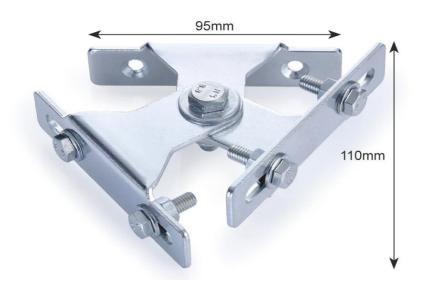

## Twin Wall Mounted Swivel Bracket

| Application           |                                                                          |
|-----------------------|--------------------------------------------------------------------------|
| Suitable for use with | 2 x 10W LED, 150/500W halogen floodlights                                |
| Max Loading Weight    | 2 x 2kg / 2 x 1kg when used with a KRP5 / 2 x 2kg when used with a KRP4U |
| General Information   |                                                                          |
| Finish                | Zinc Plated                                                              |
| Dimensions            | Front Plates (W) 95mm (H) 20mm; Offset 110mm                             |
| Mounting              | Wall Mounted                                                             |
| Fixings Provided      | Yes                                                                      |
| Warranty Period       | 3 Years                                                                  |