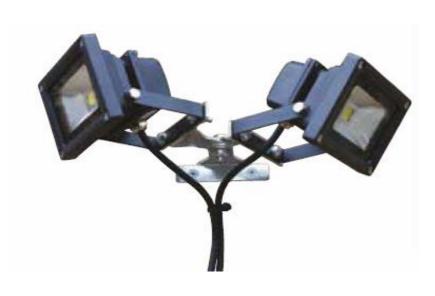

## Twin Wall Mounted Swivel Bracket

#### Features & Benefits

Swivel allows rotation to position light where needed

Can be used to fit 2 x floodlights on a corner (mount KRP2 onto a KRP5)

Can be used to fit 2 x floodlights on a scaffold pole (mount KRP2 onto a KRP4U)